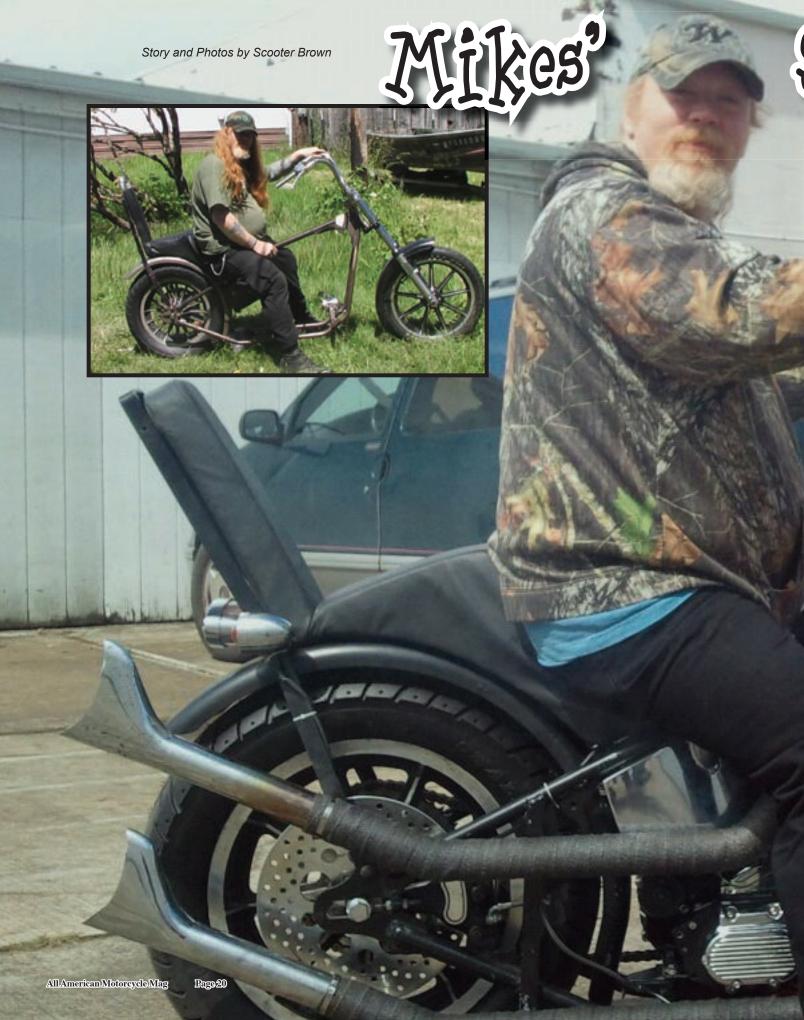

## Mikes Ride

Our Event Director, Mike Crane, has been helping out since Rusty started doing Swap Meets and Shows and Drag Races here in the Northwest. Probably the Bosses Number 1 as the say. But he had always been riding in a car or a pickup, never a bike. Finally he says he wants to build a bike if Rusty would pay him in parts.

Well the first thing he got was a brand new Paughco rigid wishbone frame and a set of cases after the 2006 Summer Drags. After the next couple of Swapmeets he had accumulated a front end and some tires and wheels. From there, with Rusty's help, Mike gathered a set of used heads and they started putting together his motor.

Then a few more swapmeet parts and an old 70's era king queen seat that he had reupholstered. An oil tank here and a fender there. it took a couple of years but it finally was starting to look like an old school chopper, and that was just what he was shooting for, he says.

Finally this spring he had finished piecing the exhaust and shined up an old set of points and siure enough it fired right up. We havent seen much of him since....