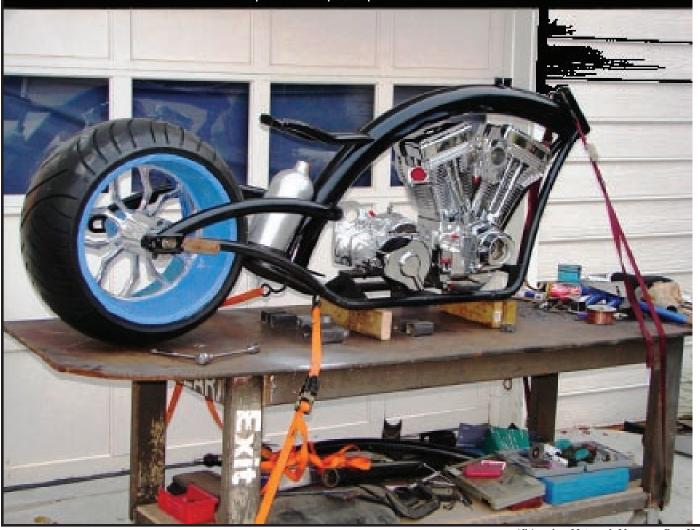

## Mikes Ride

Our Event Director, Mike Crane, has been helping out since Rusty started doing Swap Meets and Shows and Drag Races here in the Northwest. Probably the Bosses Number 1 as the say. But he had always been riding in a car or a pickup, never a bike. Finally he says he wants to build a bike if Rusty would pay him in parts.

Well the first thing he got was a brand new Paughco rigid wishbone frame and a set of cases after the 2006 Summer Drags. After the next couple of Swapmeets he had accumulated a front end and some tires and wheels. From there, with Rusty's help, Mike gathered a set of used heads and they started putting together his motor.

Then a few more swapmeet parts and an old 70's era king queen seat that he had reupholstered. An oil tank here and a fender there. it took a couple of years but it finally was starting to look like an old school chopper, and that was just what he was shooting for, he says.

Finally this spring he had finished piecing the exhaust and shined up an old set of points and siure enough it fired right up. We havent seen much of him since....