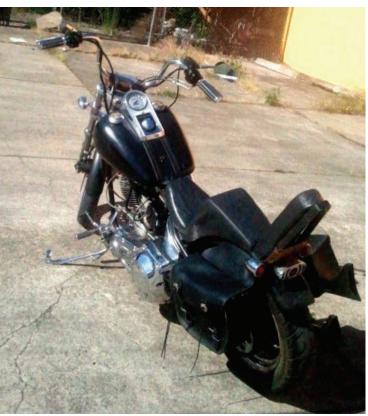

## Mikes Ride

Our Event Director, Mike Crane, has been helping out since Rusty started doing Swap Meets and Shows and Drag Races here in the Northwest. Probably the Bosses Number 1 as the say. But he had always been riding in a car or a pickup, never a bike. Finally he says he wants to build a bike if Rusty would pay him in parts.

Well the first thing he got was a brand new Paughco rigid wishbone frame and a set of cases after the 2006 Summer Drags. After the next couple of Swapmeets he had accumulated a front end and some tires and wheels. From there, with Rusty's help, Mike gathered a set of used heads and they started putting together his motor.

Then a few more swapmeet parts and an old 70's era king queen seat that he had reupholstered. An oil tank here and a fender there. it took a couple of years but it finally was starting to look like an old school chopper, and that was just what he was shooting for, he says.

Finally this spring he had finished piecing the exhaust and shined up an old set of points and siure enough it fired right up. We havent seen much of him since....