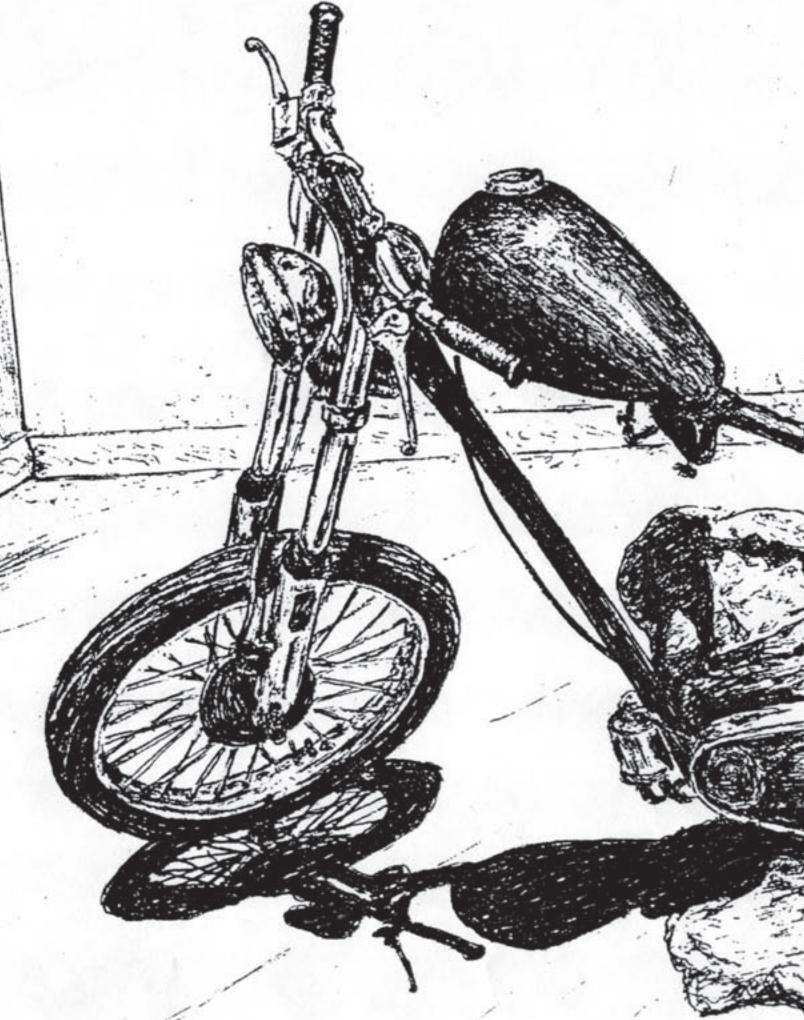

#### Skeleton Bike Returns

Just got an update from the Guys at The Crypt on that Skeleton Bike we featured a couple of years ago. Check Page 14 out the creepy Graveyard \_\_\_\_\_