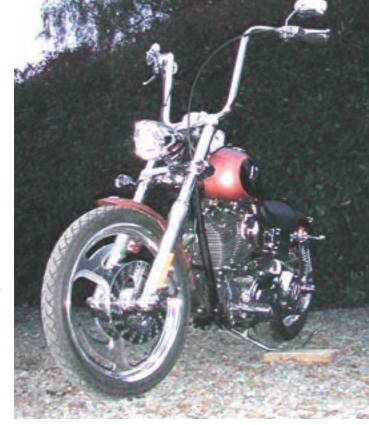

Mutant Dyna
Breck bought a barnd new 2009 Dyna Low Rider in that ugly Coppertop - Duracell Bronze (Sorry to you 5 million HD owners with that scheme on your RoadKings, Lowriders, Softails etc) and created this sleeper by changing every swingin thing on it but the paint and the seat.

First was the 49mmm conversion from Narrow glide to Wide Glide. Trade out for chrome handlebar controls and SE turn signals, 1 1/4" X 16" Apes and a Headwinds headlight. Next he took the motor To Coen Motor company for a complete revamp to 107 ci big bore, Stage III raised port heads with fuel delivered via 58mm throttle body and Thunderheart ignition. Primary drive is 2" Beltdrive system from Tech Cycle. Vance and Hines exhaust to top it off.

21" Ultima Mag Wheel in front, and matching 16" Mag in back, modified to fit '09 Dyna with Metzler tires and progressive shocks to bring the chassis to top rung condition.

So that pretty well doubles the price of a brand new dyna lowrider but this is now one sleek eyeball poppin litttle rocket sled. With very little prodding from Breck I agreed to spin her around the block and he was right, if you dont hang on tight, she'll be up the street without ya, while you bounce down the pavement.