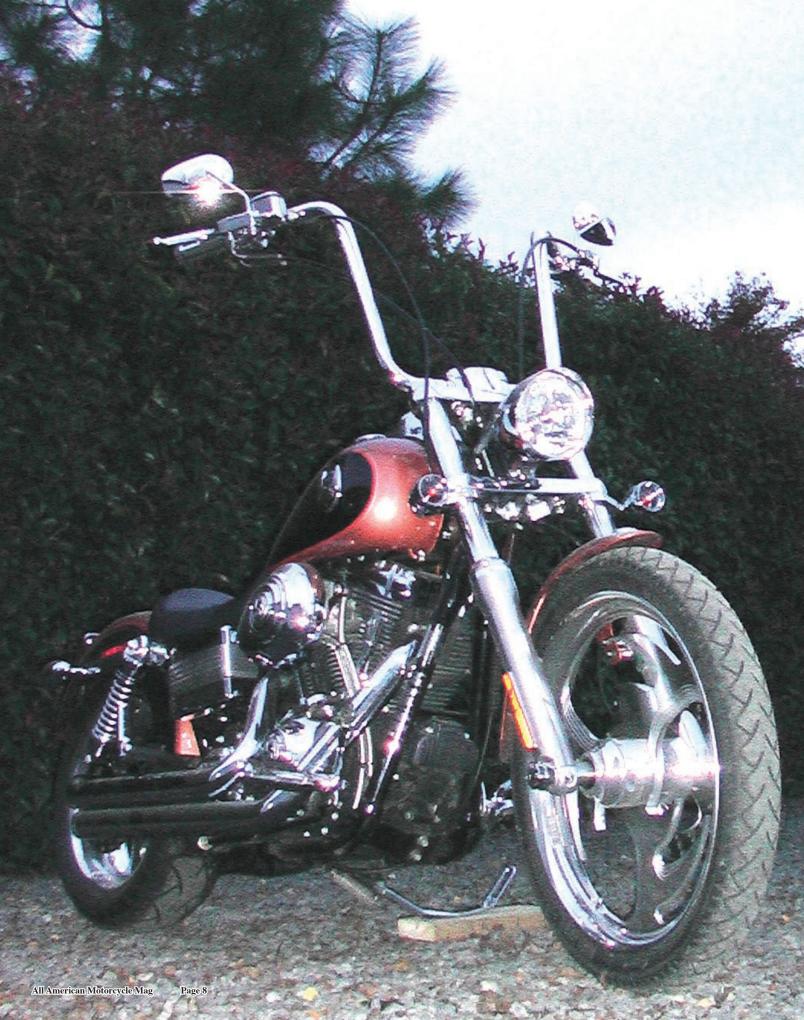

Mutant Dyna
Breck bought a barnd new 2009 Dyna Low Rider in that ugly Coppertop - Duracell Bronze (Sorry to you 5 million HD owners with that scheme on your RoadKings, Lowriders, Softails etc) and created this sleeper by changing every swingin thing on it but the paint and the seat.

First was the 49mmm conversion from Narrow glide to Wide Glide. Trade out for chrome handlebar controls and SE turn signals, 1 1/4" X 16" Apes and a Headwinds headlight. Next he took the motor To Coen Motor company for a complete revamp to 107 ci big bore, Stage III raised port heads with fuel delivered via 58mm throttle body and Thunderheart ignition. Primary drive is 2" Beltdrive system from Tech Cycle. Vance and Hines exhaust to top it off.

21" Ultima Mag Wheel in front, and matching 16" Mag in back, modified to fit '09 Dyna with Metzler tires and progressive shocks to bring the chassis to top rung condition.

So that pretty well doubles the price of a brand new dyna lowrider but this is now one sleek eyeball poppin litttle rocket sled. With very little prodding from Breck I agreed to spin her around the block and he was right, if you dont hang on tight, she'll be up the street without ya, while you bounce down the pavement.