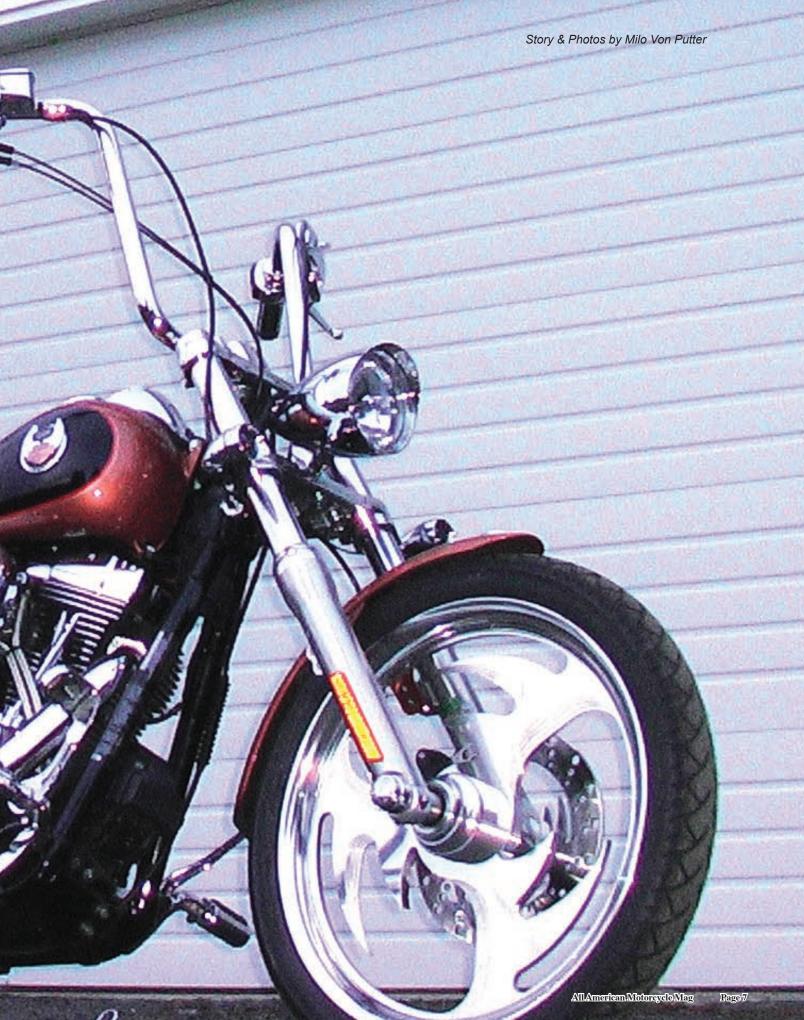

Mutant Dyna
Breck bought a barnd new 2009 Dyna Low Rider in that ugly Coppertop - Duracell Bronze (Sorry to you 5 million HD owners with that scheme on your RoadKings, Lowriders, Softails etc) and created this sleeper by changing every swingin thing on it but the paint and the seat.

First was the 49mmm conversion from Narrow glide to Wide Glide. Trade out for chrome handlebar controls and SE turn signals, 1 1/4" X 16" Apes and a Headwinds headlight. Next he took the motor To Coen Motor company for a complete revamp to 107 ci big bore, Stage III raised port heads with fuel delivered via 58mm throttle body and Thunderheart ignition. Primary drive is 2" Beltdrive system from Tech Cycle. Vance and Hines exhaust to top it off.

21" Ultima Mag Wheel in front, and matching 16" Mag in back, modified to fit '09 Dyna with Metzler tires and progressive shocks to bring the chassis to top rung condition.

So that pretty well doubles the price of a brand new dyna lowrider but this is now one sleek eyeball poppin litttle rocket sled. With very little prodding from Breck I agreed to spin her around the block and he was right, if you dont hang on tight, she'll be up the street without ya, while you bounce down the pavement.