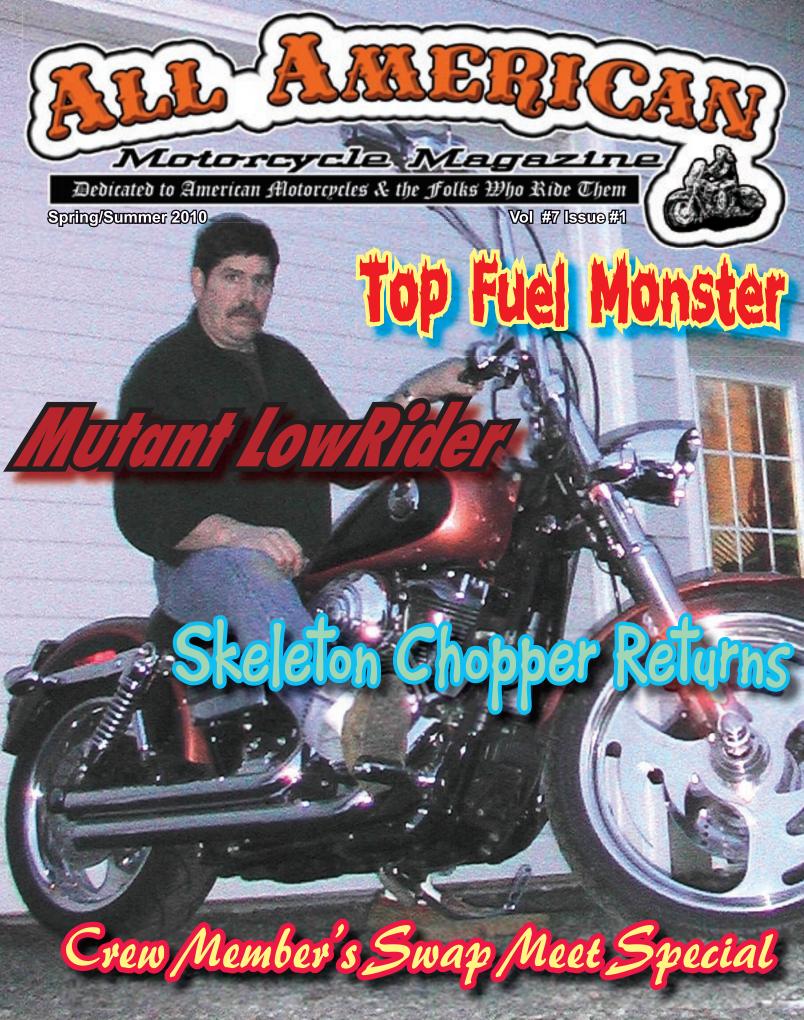

Cover Photo of Breck on his 2009 Mutant Dyna Lowrider.

#### Dyna Reborn

Breck took a brand new '09 Dyna Lowrider and transformed it into this coppertopped mutant Page 6

Mutant Dyna
Breck bought a barnd new 2009 Dyna Low Rider in that ugly Coppertop - Duracell Bronze (Sorry to you 5 million HD owners with that scheme on your RoadKings, Lowriders, Softails etc) and created this sleeper by changing every swingin thing on it but the paint and the seat.

First was the 49mmm conversion from Narrow glide to Wide Glide. Trade out for chrome handlebar controls and SE turn signals, 1 1/4" X 16" Apes and a Headwinds headlight. Next he took the motor To Coen Motor company for a complete revamp to 107 ci big bore, Stage III raised port heads with fuel delivered via 58mm throttle body and Thunderheart ignition. Primary drive is 2" Beltdrive system from Tech Cycle. Vance and Hines exhaust to top it off.

21" Ultima Mag Wheel in front, and matching 16" Mag in back, modified to fit '09 Dyna with Metzler tires and progressive shocks to bring the chassis to top rung condition.

So that pretty well doubles the price of a brand new dyna lowrider but this is now one sleek eyeball poppin litttle rocket sled. With very little prodding from Breck I agreed to spin her around the block and he was right, if you dont hang on tight, she'll be up the street without ya, while you bounce down the pavement.