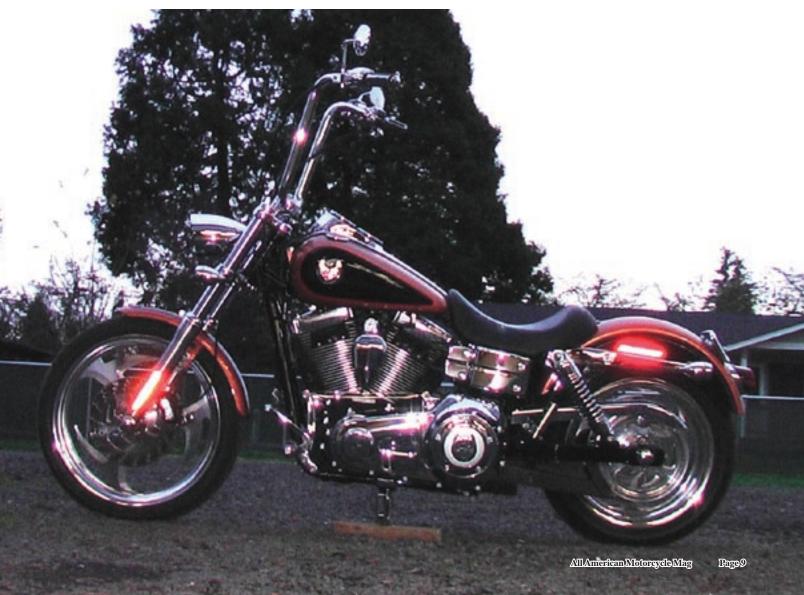

Mutant Dyna
Breck bought a barnd new 2009 Dyna Low Rider in that ugly Coppertop - Duracell Bronze (Sorry to you 5 million HD owners with that scheme on your RoadKings, Lowriders, Softails etc) and created this sleeper by changing every swingin thing on it but the paint and the seat.

First was the 49mmm conversion from Narrow glide to Wide Glide. Trade out for chrome handlebar controls and SE turn signals, 1 1/4" X 16" Apes and a Headwinds headlight. Next he took the motor To Coen Motor company for a complete revamp to 107 ci big bore, Stage III raised port heads with fuel delivered via 58mm throttle body and Thunderheart ignition. Primary drive is 2" Beltdrive system from Tech Cycle. Vance and Hines exhaust to top it off.

21" Ultima Mag Wheel in front, and matching 16" Mag in back, modified to fit '09 Dyna with Metzler tires and progressive shocks to bring the chassis to top rung condition.

So that pretty well doubles the price of a brand new dyna lowrider but this is now one sleek eyeball poppin litttle rocket sled. With very little prodding from Breck I agreed to spin her around the block and he was right, if you dont hang on tight, she'll be up the street without ya, while you bounce down the pavement.