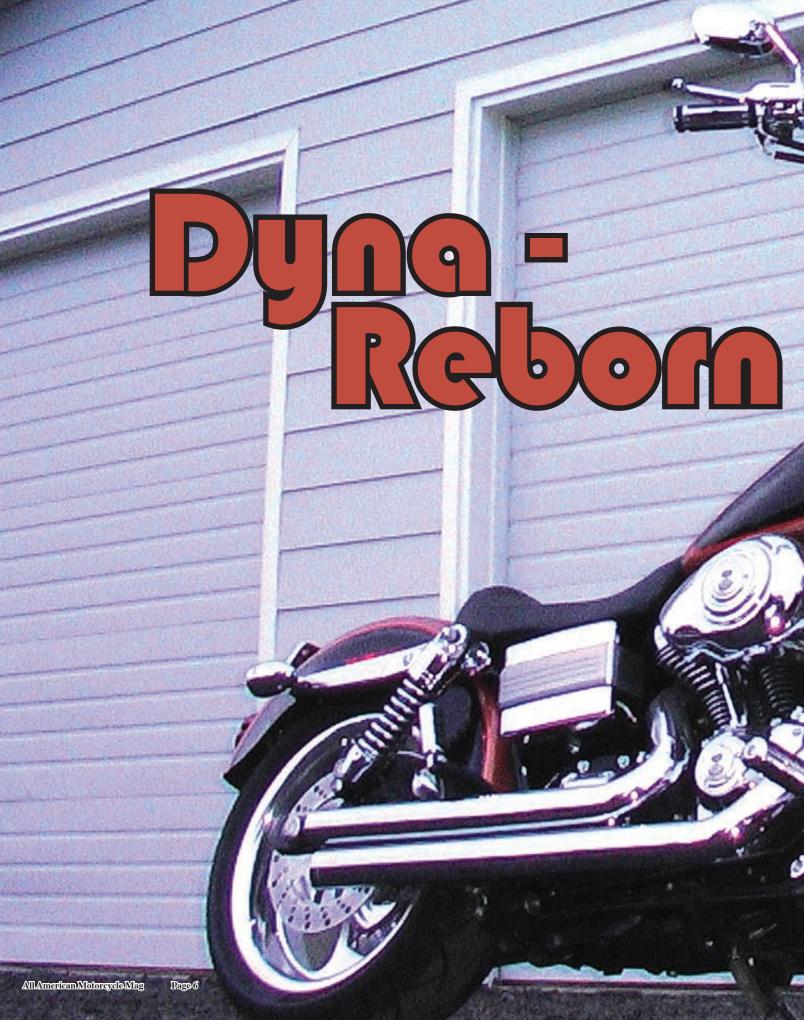

Cover Photo of Breck on his 2009 Mutant Dyna Lowrider.

#### Dyna Reborn

Breck took a brand new '09 Dyna Lowrider and transformed it into this coppertopped mutant Page 6

Mutant Dyna
Breck bought a barnd new 2009 Dyna Low Rider in that ugly Coppertop - Duracell Bronze (Sorry to you 5 million HD owners with that scheme on your RoadKings, Lowriders, Softails etc) and created this sleeper by changing every swingin thing on it but the paint and the seat.