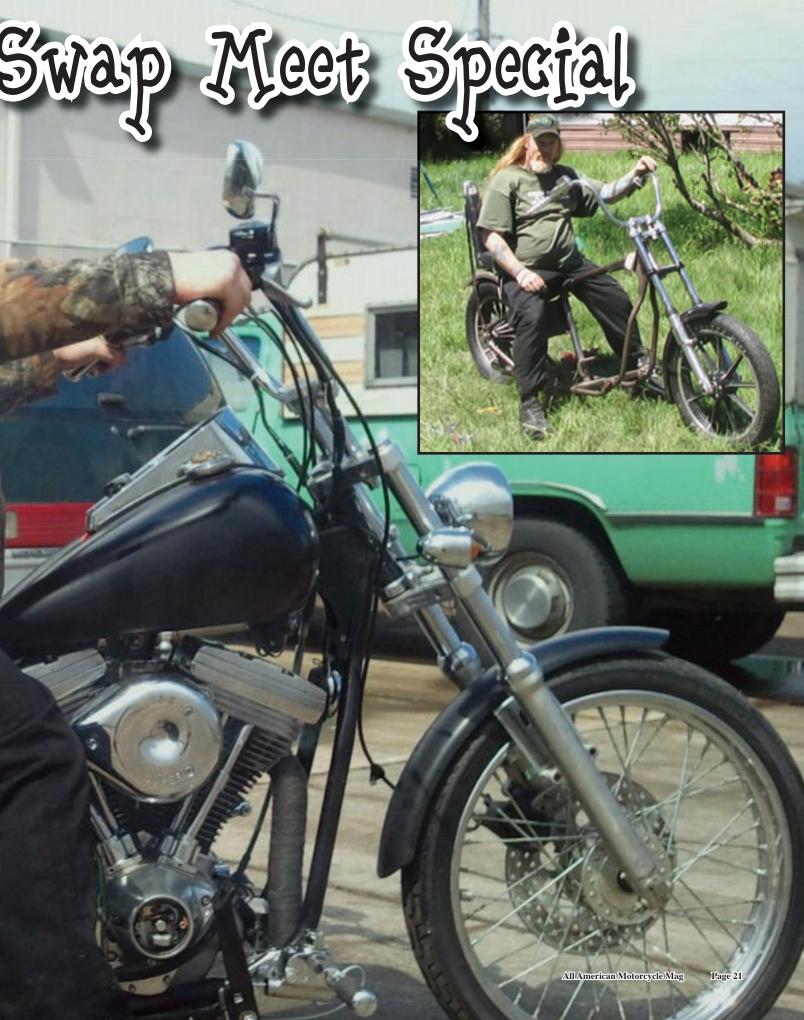

#### Swap Meet Special

This Bike was put together by Mike, opur Events Director. Started in 2006 after the first All American Summer Drags, it is 99% built from swap meet parts in the

Page 20

## Mikes Ride

Our Event Director, Mike Crane, has been helping out since Rusty started doing Swap Meets and Shows and Drag Races here in the Northwest. Probably the Bosses Number 1 as the say. But he had always been riding in a car or a pickup, never a bike. Finally he says he wants to build a bike if Rusty would pay him in parts.

Well the first thing he got was a brand new Paughco rigid wishbone frame and a set of cases after the 2006 Summer Drags. After the next couple of Swapmeets he had accumulated a front end and some tires and wheels. From there, with Rusty's help, Mike gathered a set of used heads and they started putting together his motor.

Then a few more swapmeet parts and an old 70's era king queen seat that he had reupholstered. An oil tank here and a fender there. it took a couple of years but it finally was starting to look like an old school chopper, and that was just what he was shooting for, he says.

Finally this spring he had finished piecing the exhaust and shined up an old set of points and siure enough it fired right up. We havent seen much of him since....