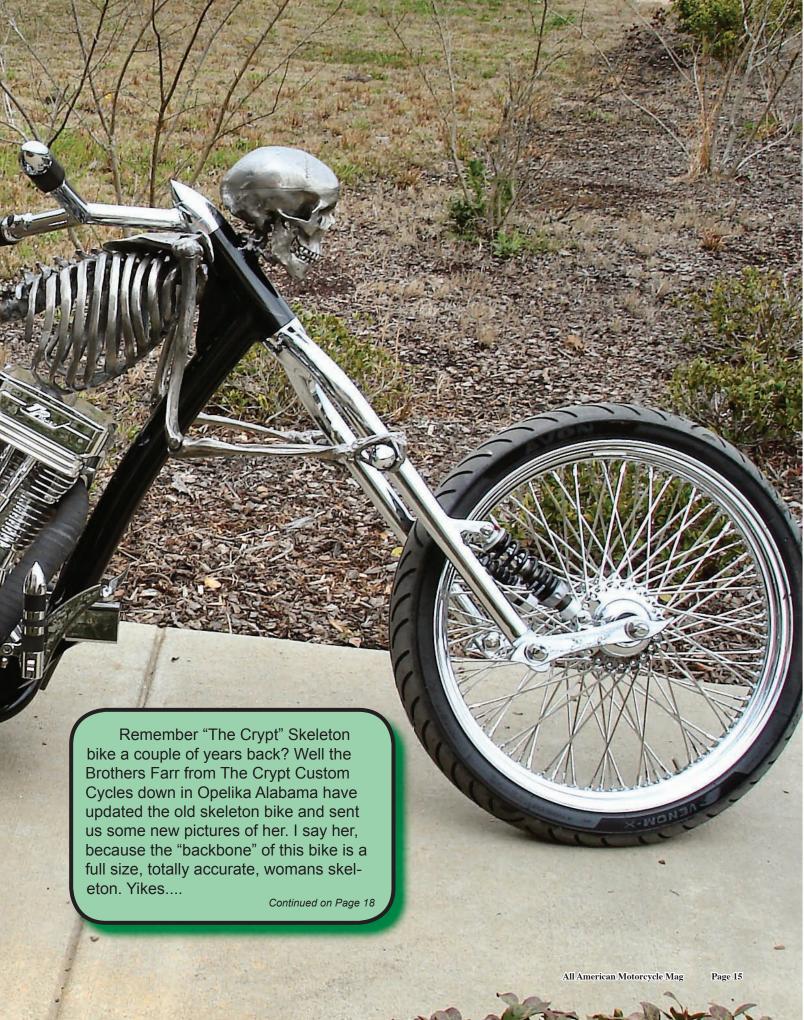

#### Skeleton Bike Returns

Just got an update from the Guys at The Crypt on that Skeleton Bike we featured a couple of years ago. Check Page 14 out the creepy Graveyard \_\_\_\_\_