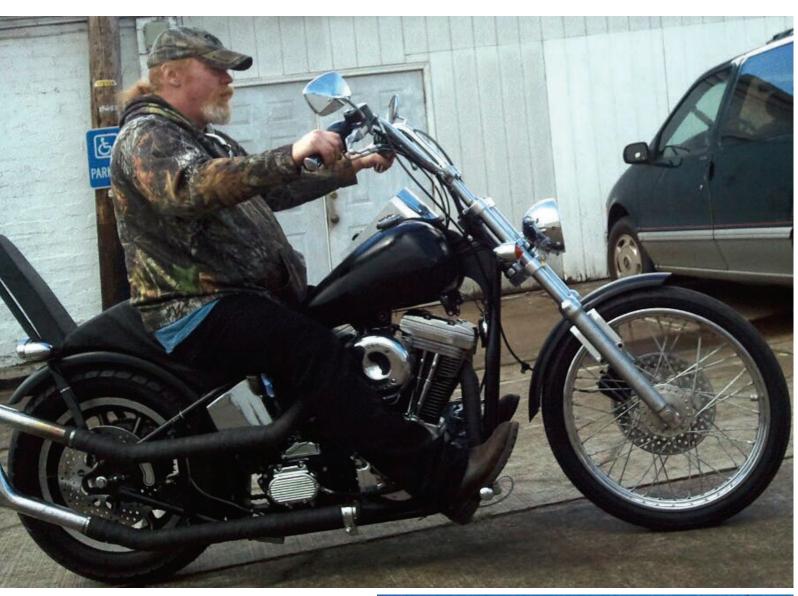

Mutant Dyna
Breck bought a barnd new 2009 Dyna Low Rider in that ugly Coppertop - Duracell Bronze (Sorry to you 5 million HD owners with that scheme on your RoadKings, Lowriders, Softails etc) and created this sleeper by changing every swingin thing on it but the paint and the seat.

First was the 49mmm conversion from Narrow glide to Wide Glide. Trade out for chrome handlebar controls and SE turn signals, 1 1/4" X 16" Apes and a Headwinds headlight. Next he took the motor To Coen Motor company for a complete revamp to 107 ci big bore, Stage III raised port heads with fuel delivered via 58mm throttle body and Thunderheart ignition. Primary drive is 2" Beltdrive system from Tech Cycle. Vance and Hines exhaust to top it off.

21" Ultima Mag Wheel in front, and matching 16" Mag in back, modified to fit '09 Dyna with Metzler tires and progressive shocks to bring the chassis to top rung condition.

So that pretty well doubles the price of a brand new dyna lowrider but this is now one sleek eyeball poppin litttle rocket sled. With very little prodding from Breck I agreed to spin her around the block and he was right, if you dont hang on tight, she'll be up the street without ya, while you bounce down the pavement.