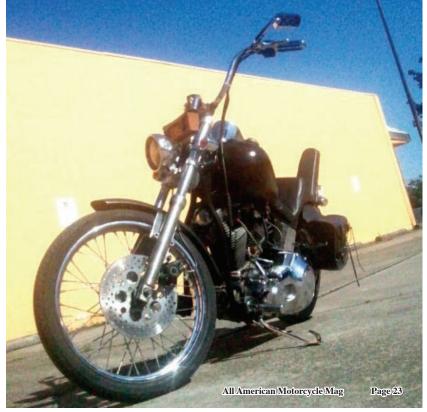

## Mikes Ride

Our Event Director, Mike Crane, has been helping out since Rusty started doing Swap Meets and Shows and Drag Races here in the Northwest. Probably the Bosses Number 1 as the say. But he had always been riding in a car or a pickup, never a bike. Finally he says he wants to build a bike if Rusty would pay him in parts.

Well the first thing he got was a brand new Paughco rigid wishbone frame and a set of cases after the 2006 Summer Drags. After the next couple of Swapmeets he had accumulated a front end and some tires and wheels. From there, with Rusty's help, Mike gathered a set of used heads and they started putting together his motor.

Then a few more swapmeet parts and an old 70's era king queen seat that he had reupholstered. An oil tank here and a fender there. it took a couple of years but it finally was starting to look like an old school chopper, and that was just what he was shooting for, he says.

Finally this spring he had finished piecing the exhaust and shined up an old set of points and siure enough it fired right up. We havent seen much of him since....