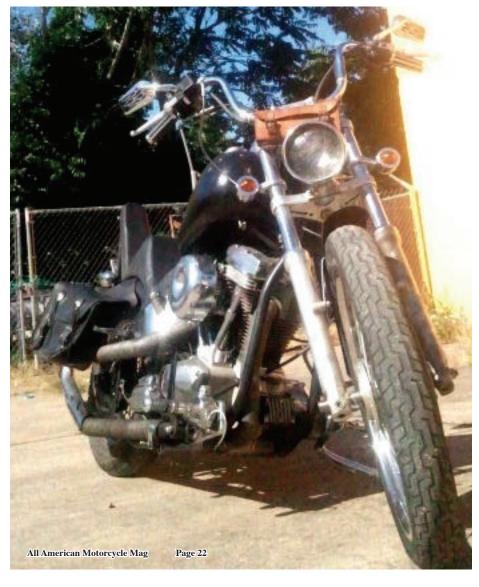

Mutant Dyna
Breck bought a barnd new 2009 Dyna Low Rider in that ugly Coppertop - Duracell Bronze (Sorry to you 5 million HD owners with that scheme on your RoadKings, Lowriders, Softails etc) and created this sleeper by changing every swingin thing on it but the paint and the seat.

First was the 49mmm conversion from Narrow glide to Wide Glide. Trade out for chrome handlebar controls and SE turn signals, 1 1/4" X 16" Apes and a Headwinds headlight. Next he took the motor To Coen Motor company for a complete revamp to 107 ci big bore, Stage III raised port heads with fuel delivered via 58mm throttle body and Thunderheart ignition. Primary drive is 2" Beltdrive system from Tech Cycle. Vance and Hines exhaust to top it off.

21" Ultima Mag Wheel in front, and matching 16" Mag in back, modified to fit '09 Dyna with Metzler tires and progressive shocks to bring the chassis to top rung condition.

So that pretty well doubles the price of a brand new dyna lowrider but this is now one sleek eyeball poppin litttle rocket sled. With very little prodding from Breck I agreed to spin her around the block and he was right, if you dont hang on tight, she'll be up the street without ya, while you bounce down the pavement.