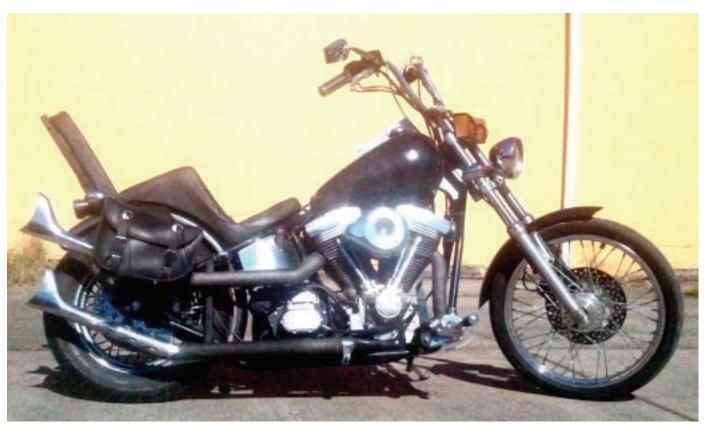

Mutant Dyna
Breck bought a barnd new 2009 Dyna Low Rider in that ugly Coppertop - Duracell Bronze (Sorry to you 5 million HD owners with that scheme on your RoadKings, Lowriders, Softails etc) and created this sleeper by changing every swingin thing on it but the paint and the seat.

First was the 49mmm conversion from Narrow glide to Wide Glide. Trade out for chrome handlebar controls and SE turn signals, 1 1/4" X 16" Apes and a Headwinds headlight. Next he took the motor To Coen Motor company for a complete revamp to 107 ci big bore, Stage III raised port heads with fuel delivered via 58mm throttle body and Thunderheart ignition. Primary drive is 2" Beltdrive system from Tech Cycle. Vance and Hines exhaust to top it off.

21" Ultima Mag Wheel in front, and matching 16" Mag in back, modified to fit '09 Dyna with Metzler tires and progressive shocks to bring the chassis to top rung condition.

So that pretty well doubles the price of a brand new dyna lowrider but this is now one sleek eyeball poppin litttle rocket sled. With very little prodding from Breck I agreed to spin her around the block and he was right, if you dont hang on tight, she'll be up the street without ya, while you bounce down the pavement.