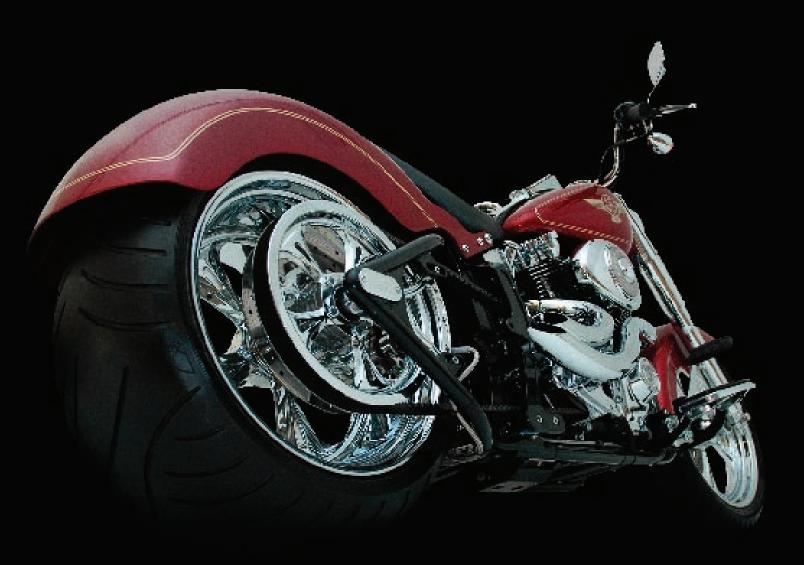

Mutant Dyna
Breck bought a barnd new 2009 Dyna Low Rider in that ugly Coppertop - Duracell Bronze (Sorry to you 5 million HD owners with that scheme on your RoadKings, Lowriders, Softails etc) and created this sleeper by changing every swingin thing on it but the paint and the seat.

First was the 49mmm conversion from Narrow glide to Wide Glide. Trade out for chrome handlebar controls and SE turn signals, 1 1/4" X 16" Apes and a Headwinds headlight. Next he took the motor To Coen Motor company for a complete revamp to 107 ci big bore, Stage III raised port heads with fuel delivered via 58mm throttle body and Thunderheart ignition. Primary drive is 2" Beltdrive system from Tech Cycle. Vance and Hines exhaust to top it off.

21" Ultima Mag Wheel in front, and matching 16" Mag in back, modified to fit '09 Dyna with Metzler tires and progressive shocks to bring the chassis to top rung condition.

So that pretty well doubles the price of a brand new dyna lowrider but this is now one sleek eyeball poppin litttle rocket sled. With very little prodding from Breck I agreed to spin her around the block and he was right, if you dont hang on tight, she'll be up the street without ya, while you bounce down the pavement.