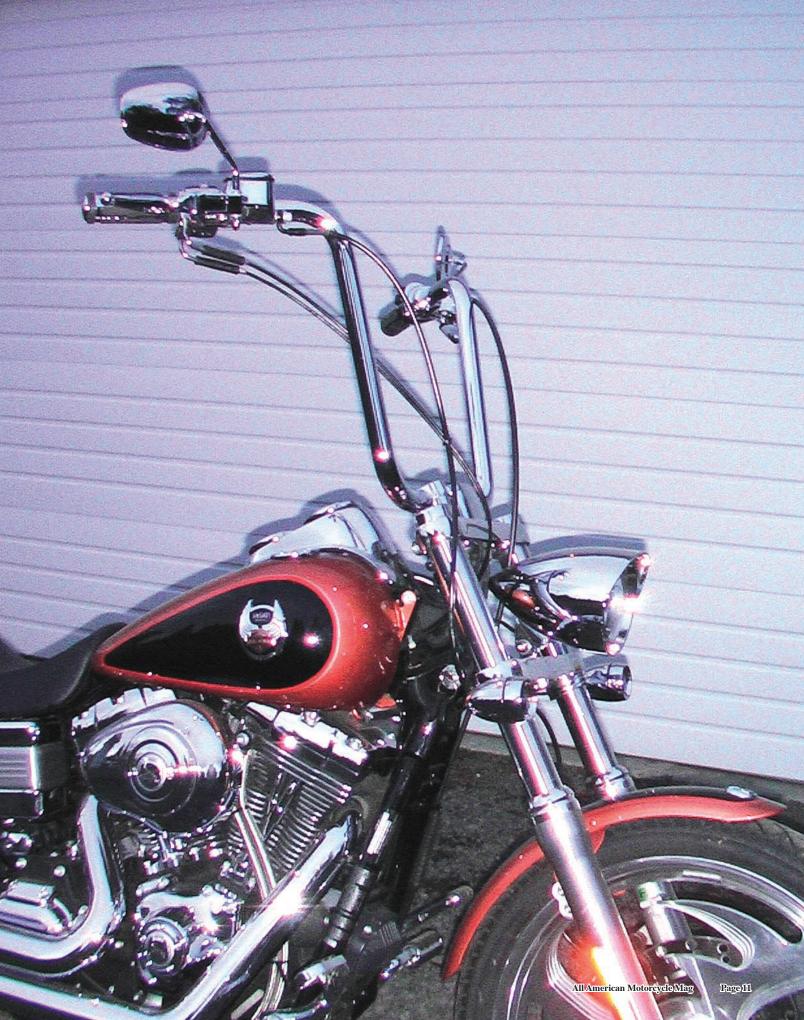

First was the 49mmm conversion from Narrow glide to Wide Glide. Trade out for chrome handlebar controls and SE turn signals, 1 1/4" X 16" Apes and a Headwinds headlight. Next he took the motor To Coen Motor company for a complete revamp to 107 ci big bore, Stage III raised port heads with fuel delivered via 58mm throttle body and Thunderheart ignition. Primary drive is 2" Beltdrive system from Tech Cycle. Vance and Hines exhaust to top it off.

21" Ultima Mag Wheel in front, and matching 16" Mag in back, modified to fit '09 Dyna with Metzler tires and progressive shocks to bring the chassis to top rung condition.

So that pretty well doubles the price of a brand new dyna lowrider but this is now one sleek eyeball poppin litttle rocket sled. With very little prodding from Breck I agreed to spin her around the block and he was right, if you dont hang on tight, she'll be up the street without ya, while you bounce down the pavement.