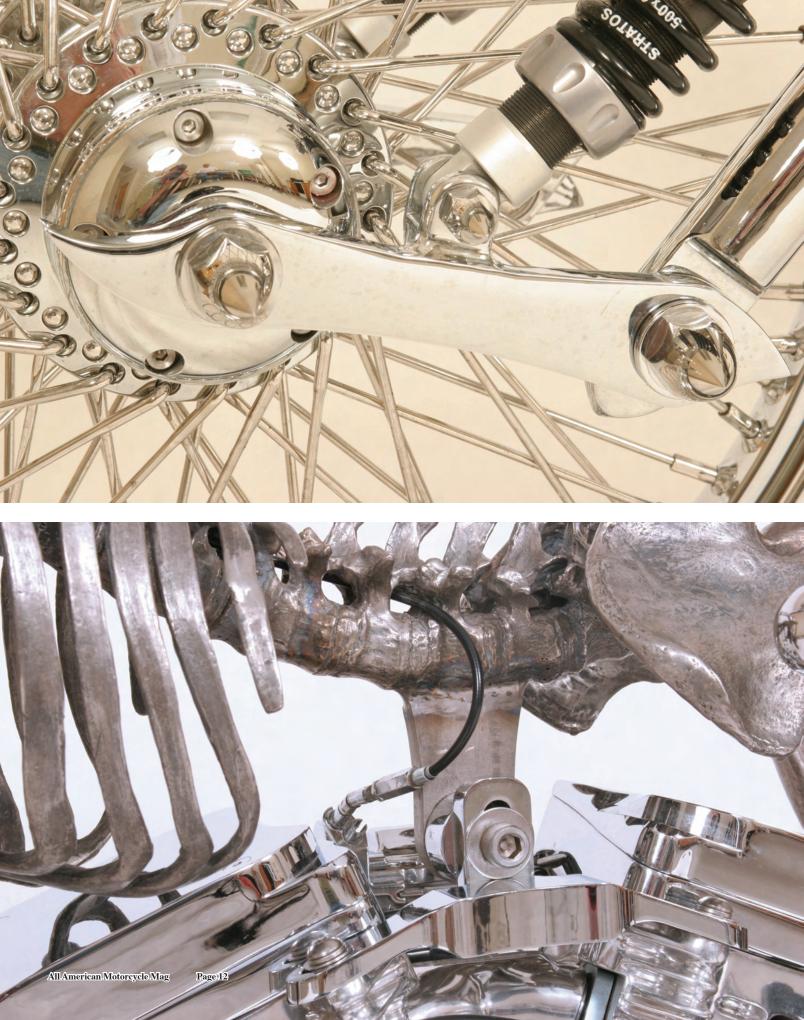

## A Wicked Mistress

John III, John IV, and Herb Farr of The Crypt Custom Cycles in Opelika, Alabama dreamed up the unique idea and then designed and fabricated this skeleton framed motorcycle. Not your ordinary paint or accessory laden showboat, this is an actual skeleton, integrally forming the chassis of the motorcycle. This frame is actually made in the form of a metal female skeleton. Combined with an excellent mix of performance and styling, this is a one of a kind.

#### GENERAL

Fabrication: The Crypt Year and Make: 2004 The Crypt Model: Prototype Assembly by: John Farr Time: Seven Months Chroming: Reflections

#### FRAME

Year: 2004 Builder: The Crypt Type: Prototype Rake: 40 Degrees Stretch: Three Inches in Backbone (Not her backbone) Other: Aluminum Tube and Cast Aluminum Skeleton