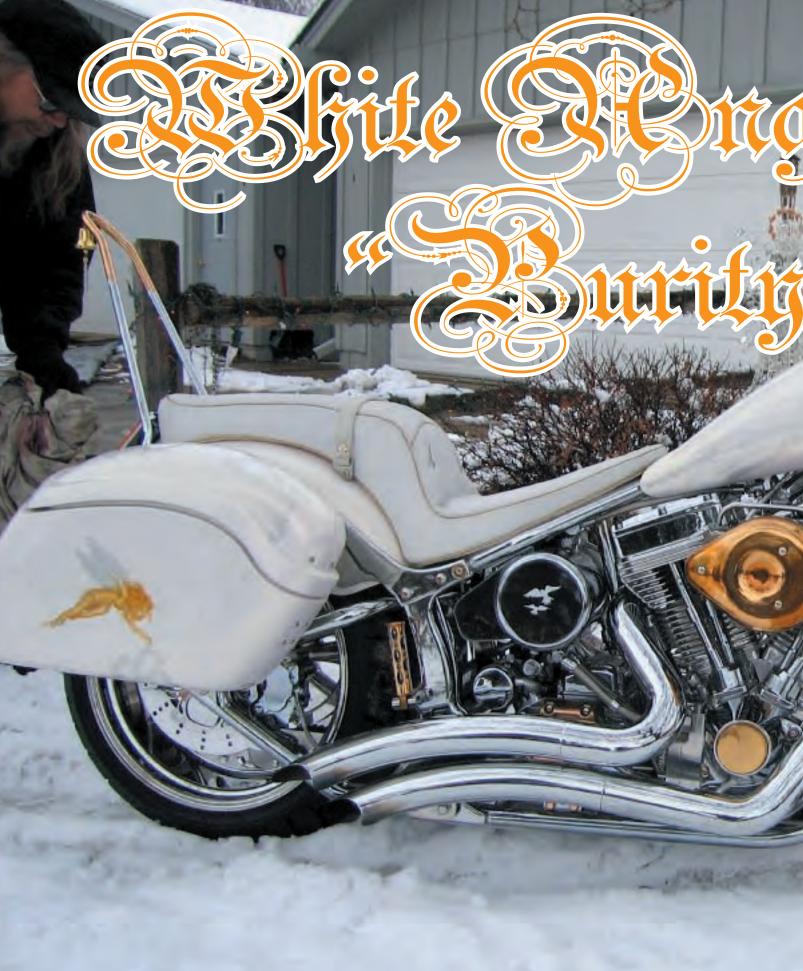

## Snow Angel for the winter Wonderland

Here is another Bike from that creative builder Rick Strand from Sioux Falls Iowa, Freebird Custom Motorcycles. He didnt tell us much about this bike or where it's located. Just the Name - White Angel "Purity". Feast your eyes, without shiverin......