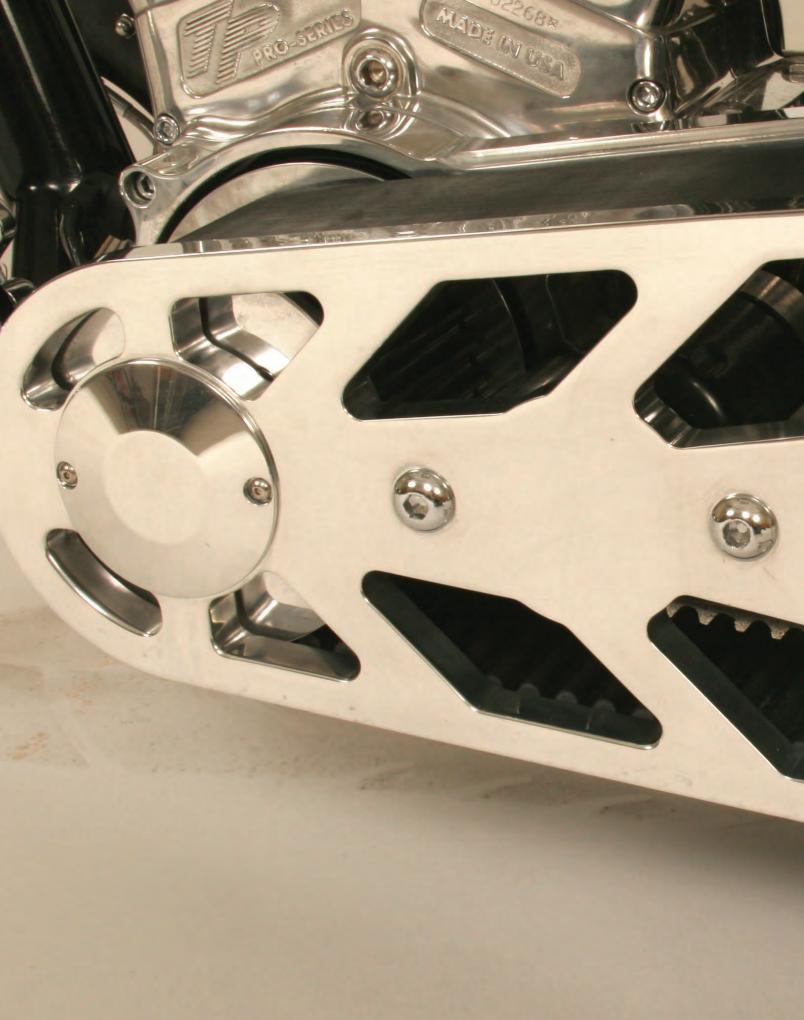

#### TRANSMISSION

Make: Baker Model: Drop Starter Slam Clutch Year: 2003 Type: Six-Speed Right Side Drive

#### ACCESSORIES

Bars: The Crypt Risers: Built In Fenders: Choppers, Inc/The Crypt Headlight: Adjure Taillight: Drag Specialties Speedo: N/A Front Pegs: Legends Rear Pegs: N/A Electrics: Thunderheart Gas Tank: The Crypt Oil Tank: The Crypt Oil System: Stock Seat: LePera