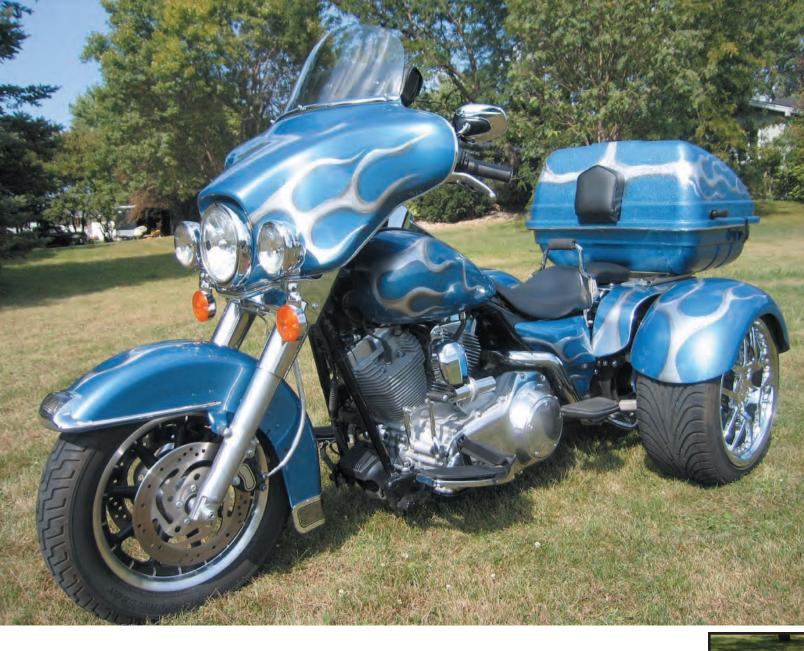

## King of the 3 Wheelers

OK, so here is yet another bike er Trike, by Rick Strand of Freebird Custom Motorcycles in Sioux Falls, Iowa. No he's not on the payrol, but you gotta admit he builds a nice bike, or as in this case Trike. Rick specializes in custom fabricated 3 wheelers. His specialty is designing and constructing bikes and trikes that are adapted to handicapped riders. He has developed some pretty sophisticated linkages and hand control systems for a variety of rider limitations.

And sometimes he just builds killer custom trikes and bikes as evidenced in the White Angel Purity featured earlier in this issue.

Check out Rick on his own bad ride on the right there. Clean, functional custom Motorcycles. That's his thing. Rick Strand, Freebird Custom Cycles in Sioux falls Iowa.