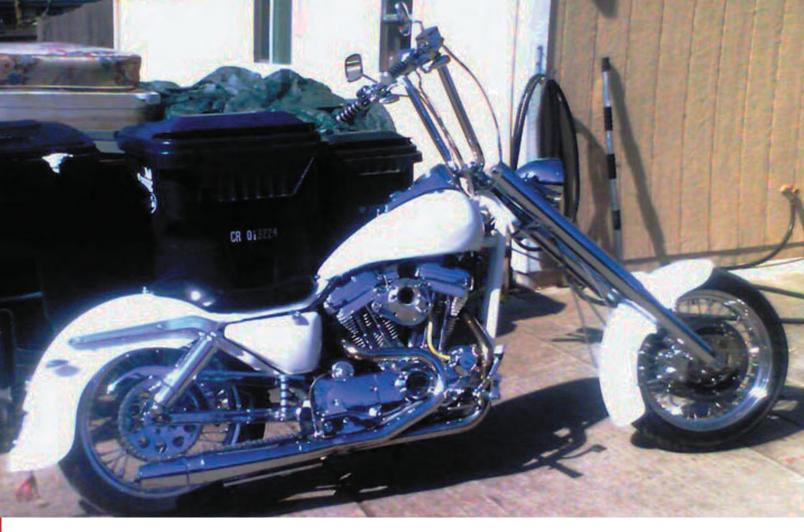

## White Angel Parity Motorcycle

FUIL SIZ

SKELETON

## Snow Angel for the winter Wonderland

Here is another Bike from that creative builder Rick Strand from Sioux Falls Iowa, Freebird Custom Motorcycles. He didnt tell us much about this bike or where it's located. Just the Name - White Angel "Purity". Feast your eyes, without shiverin......