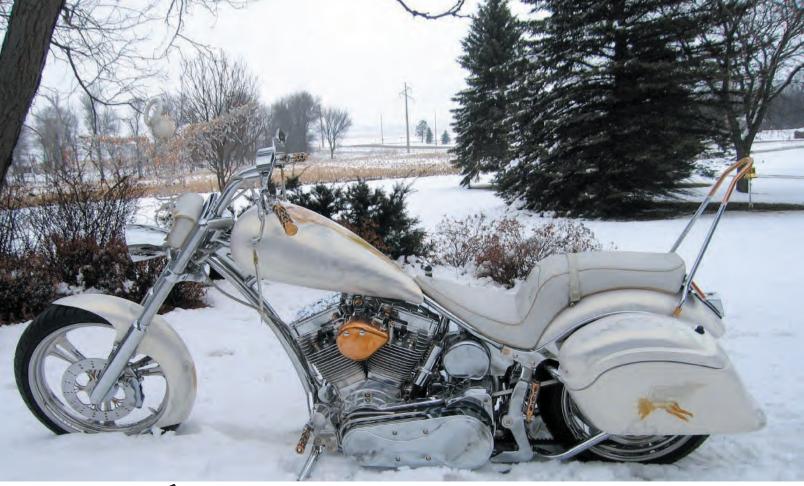

## Snow Angel for the winter Wonderland

Here is another Bike from that creative builder Rick Strand from Sioux Falls Iowa, Freebird Custom Motorcycles. He didnt tell us much about this bike or where it's located. Just the Name - White Angel "Purity". Feast your eyes, without shiverin......