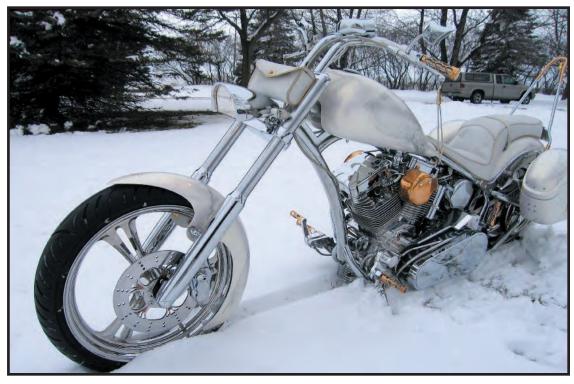

## Snow Angel for the winter Wonderland

Here is another Bike from that creative builder Rick Strand from Sioux Falls Iowa, Freebird Custom Motorcycles. He didnt tell us much about this bike or where it's located. Just the Name - White Angel "Purity". Feast your eyes, without shiverin......