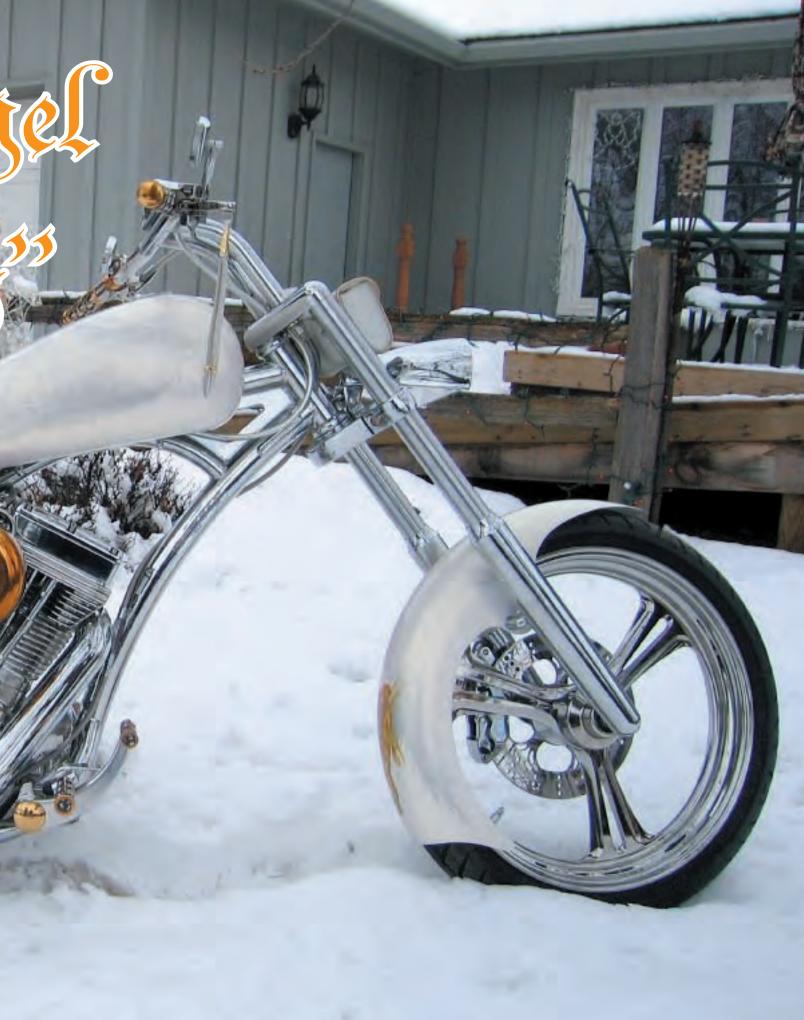

## Snow Angel for the winter Wonderland

Here is another Bike from that creative builder Rick Strand from Sioux Falls Iowa, Freebird Custom Motorcycles. He didnt tell us much about this bike or where it's located. Just the Name - White Angel "Purity". Feast your eyes, without shiverin......