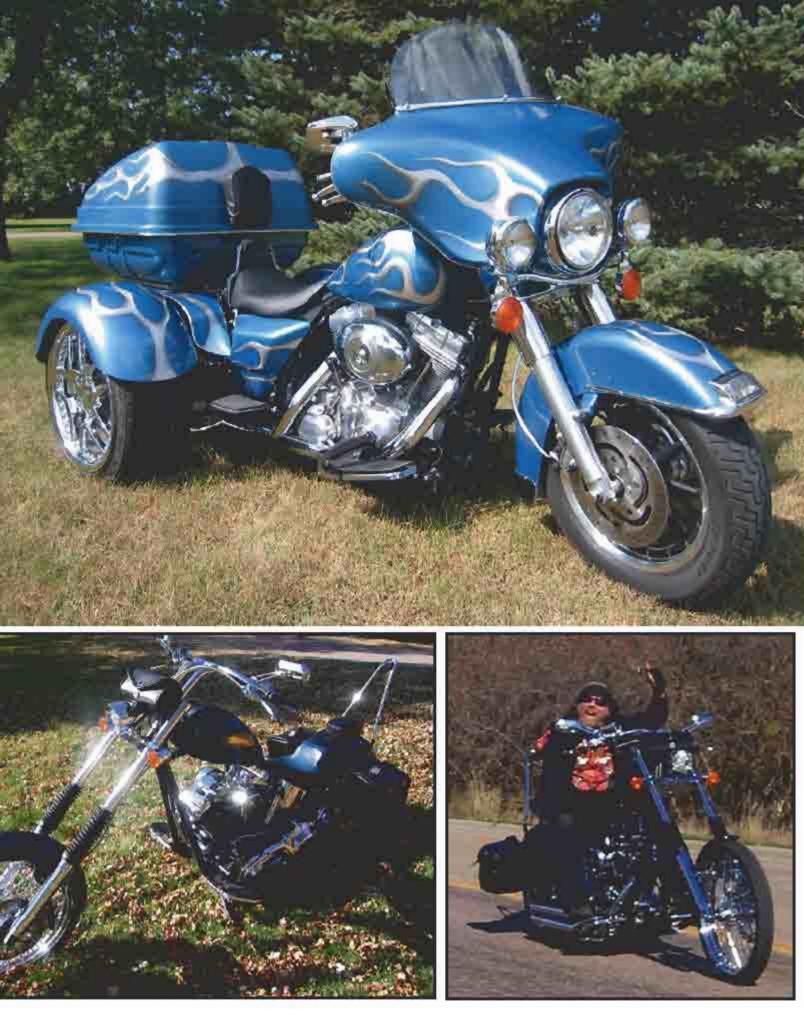

## King of the 3 Wheelers

OK, so here is yet another bike er Trike, by Rick Strand of Freebird Custom Motorcycles in Sioux Falls, Iowa. No he's not on the payrol, but you gotta admit he builds a nice bike, or as in this case Trike. Rick specializes in custom fabricated 3 wheelers. His specialty is designing and constructing bikes and trikes that are adapted to handicapped riders. He has developed some pretty sophisticated linkages and hand control systems for a variety of rider limitations.

And sometimes he just builds killer custom trikes and bikes as evidenced in the White Angel Purity featured earlier in this issue.

Check out Rick on his own bad ride on the right there. Clean, functional custom Motorcycles. That's his thing. Rick Strand, Freebird Custom Cycles in Sioux falls Iowa.