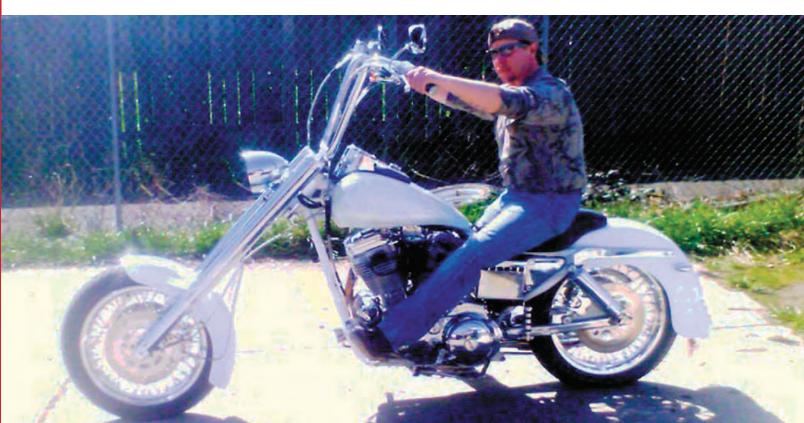

## King of the 3 Wheelers

OK, so here is yet another bike er Trike, by Rick Strand of Freebird Custom Motorcycles in Sioux Falls, Iowa. No he's not on the payrol, but you gotta admit he builds a nice bike, or as in this case Trike. Rick specializes in custom fabricated 3 wheelers. His specialty is designing and constructing bikes and trikes that are adapted to handicapped riders. He has developed some pretty sophisticated linkages and hand control systems for a variety of rider limitations.

And sometimes he just builds killer custom trikes and bikes as evidenced in the White Angel Purity featured earlier in this issue.

Check out Rick on his own bad ride on the right there. Clean, functional custom Motorcycles. That's his thing. Rick Strand, Freebird Custom Cycles in Sioux falls Iowa.