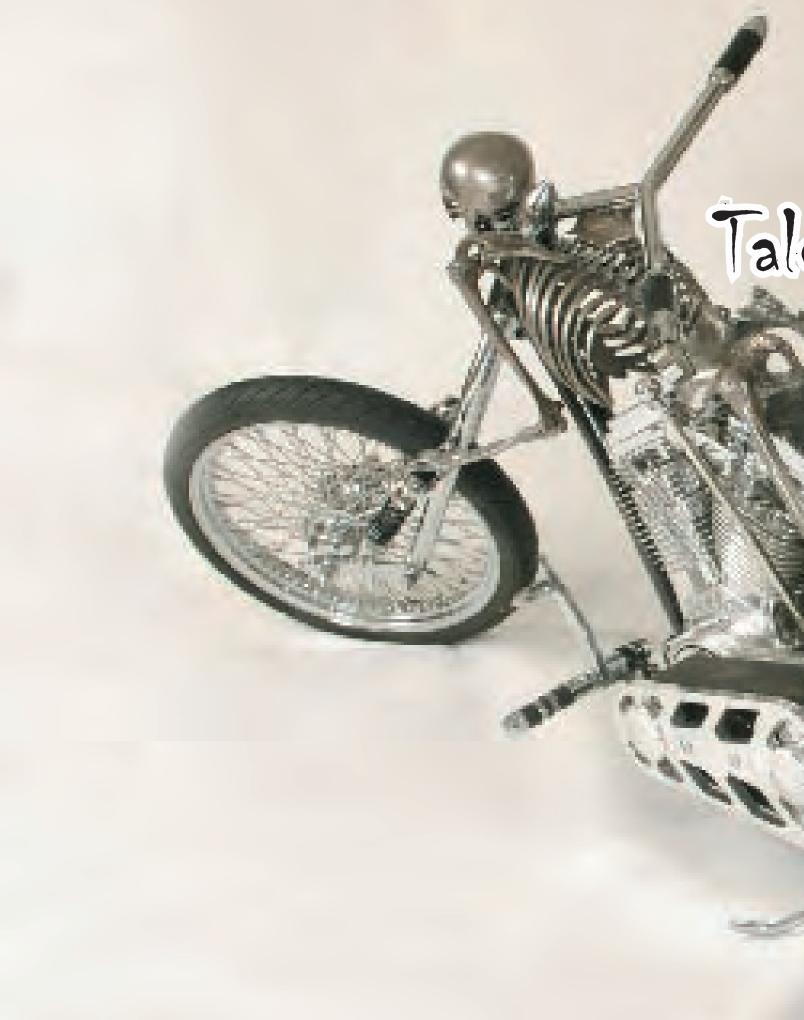

# Actual Size, Authentically Petailed,

# Titanuim, Human Skelefon, Bike

THE CANPT

## A Wicked Mistress

John III, John IV, and Herb Farr of The Crypt Custom Cycles in Opelika, Alabama dreamed up the unique idea and then designed and fabricated this skeleton framed motorcycle. Not your ordinary paint or accessory laden showboat, this is an actual skeleton, integrally forming the chassis of the motorcycle. This frame is actually made in the form of a metal female skeleton. Combined with an excellent mix of performance and styling, this is a one of a kind.