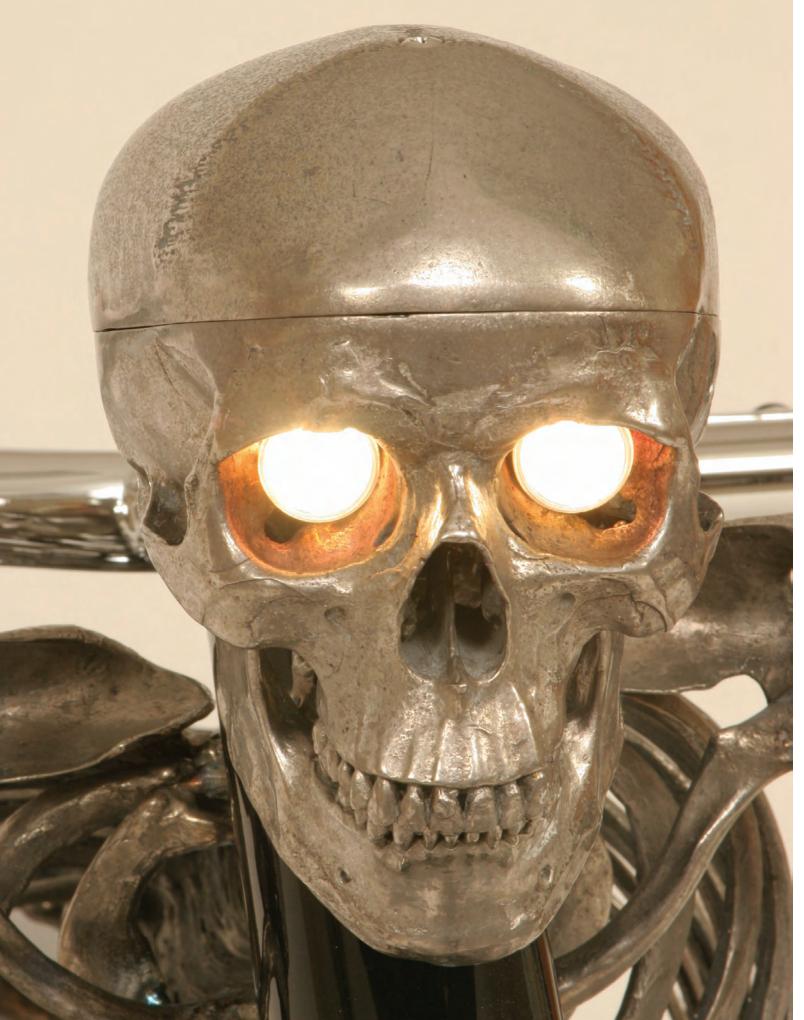

## A Wicked Mistress

John III, John IV, and Herb Farr of The Crypt Custom Cycles in Opelika, Alabama dreamed up the unique idea and then designed and fabricated this skeleton framed motorcycle. Not your ordinary paint or accessory laden showboat, this is an actual skeleton, integrally forming the chassis of the motorcycle. This frame is actually made in the form of a metal female skeleton. Combined with an excellent mix of performance and styling, this is a one of a kind.

#### FRAME

Year: 2004 Builder: The Crypt Type: Prototype Rake: 40 Degrees Stretch: Three Inches in Backbone (Not her backbone) Other: Aluminum Tube and Cast Aluminum Skeleton