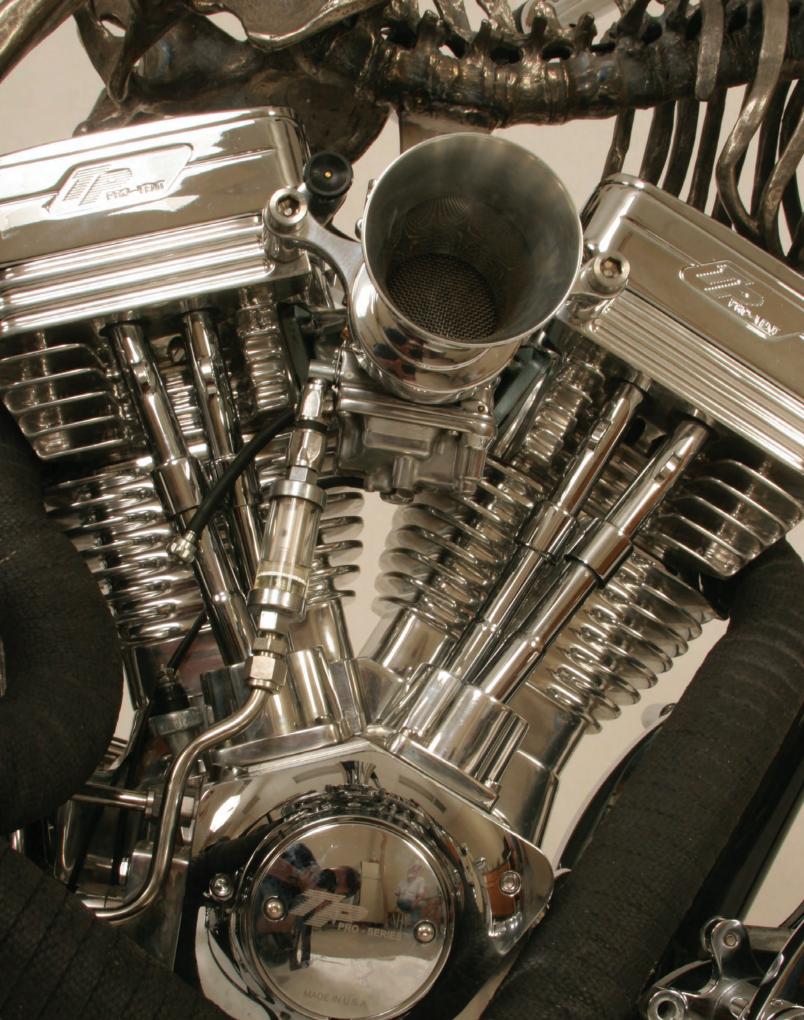

#### ENGINE

Year: 2003 Model: Harley Davidson Evolution Rebuilder: N/A Ignition: Crane Displacement: 80 ci Lower end: Stock Balancing: N/A Pistons: Stock Cases: Stock Heads: Stock Cams: Stock Lifters: Stock Carb: S&S "Super E" Air cleaner: S&S Pipes: Santee