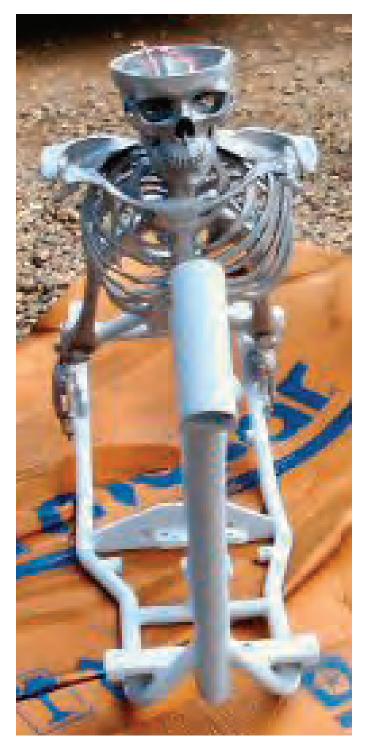

## A Wicked Mistress

John III, John IV, and Herb Farr of The Crypt Custom Cycles in Opelika, Alabama dreamed up the unique idea and then designed and fabricated this skeleton framed motorcycle. Not your ordinary paint or accessory laden showboat, this is an actual skeleton, integrally forming the chassis of the motorcycle. This frame is actually made in the form of a metal female skeleton. Combined with an excellent mix of performance and styling, this is a one of a kind.

#### FRAME

Year: 2004 Builder: The Crypt Type: Prototype Rake: 40 Degrees Stretch: Three Inches in Backbone (Not her backbone) Other: Aluminum Tube and Cast Aluminum Skeleton