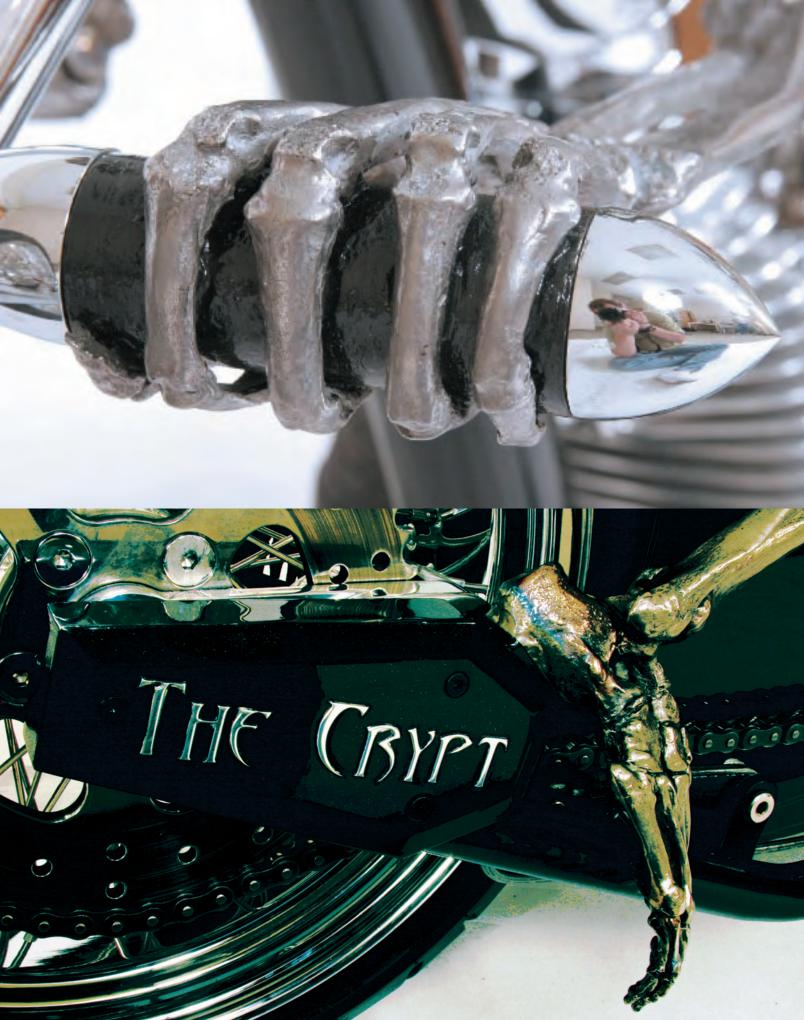

# es from "The Crypt"

# Actual Size, Authentically Petailed,

# Titanuim, Human Skelefon, Bike

THE CANPT

## A Wicked Mistress

John III, John IV, and Herb Farr of The Crypt Custom Cycles in Opelika, Alabama dreamed up the unique idea and then designed and fabricated this skeleton framed motorcycle. Not your ordinary paint or accessory laden showboat, this is an actual skeleton, integrally forming the chassis of the motorcycle. This frame is actually made in the form of a metal female skeleton. Combined with an excellent mix of performance and styling, this is a one of a kind.

#### GENERAL

Fabrication: The Crypt Year and Make: 2004 The Crypt Model: Prototype Assembly by: John Farr Time: Seven Months Chroming: Reflections