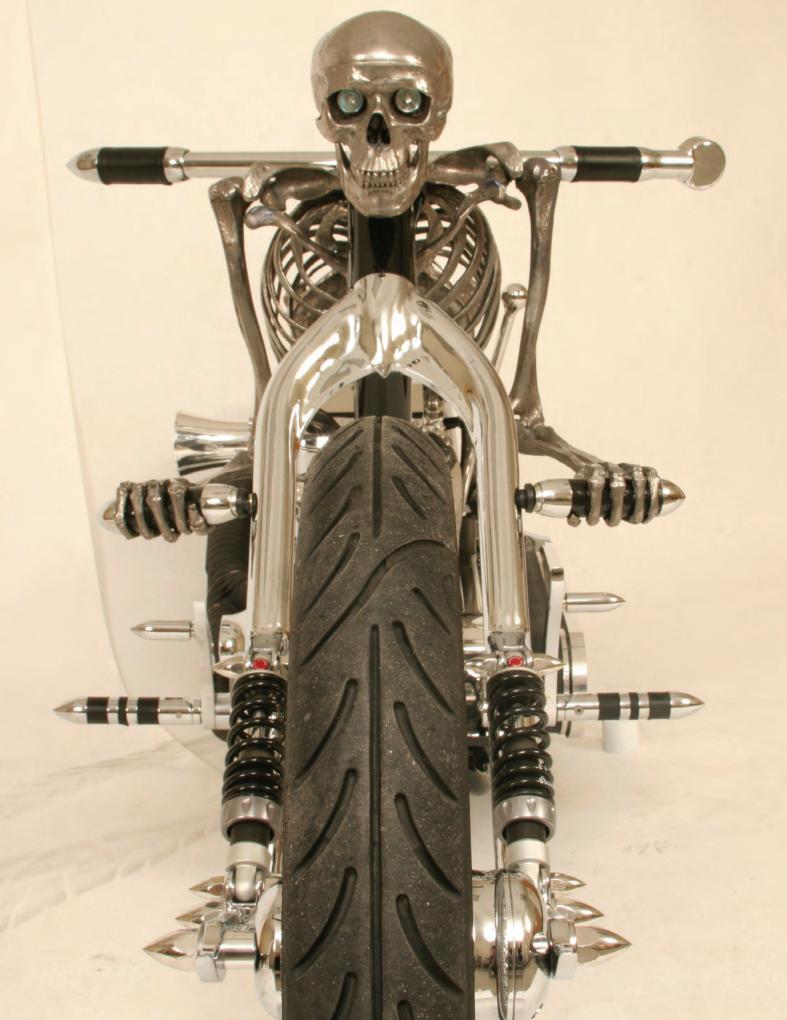

## A Wicked Mistress

John III, John IV, and Herb Farr of The Crypt Custom Cycles in Opelika, Alabama dreamed up the unique idea and then designed and fabricated this skeleton framed motorcycle. Not your ordinary paint or accessory laden showboat, this is an actual skeleton, integrally forming the chassis of the motorcycle. This frame is actually made in the form of a metal female skeleton. Combined with an excellent mix of performance and styling, this is a one of a kind.

#### FRAME

Year: 2004 Builder: The Crypt Type: Prototype Rake: 40 Degrees Stretch: Three Inches in Backbone (Not her backbone) Other: Aluminum Tube and Cast Aluminum Skeleton