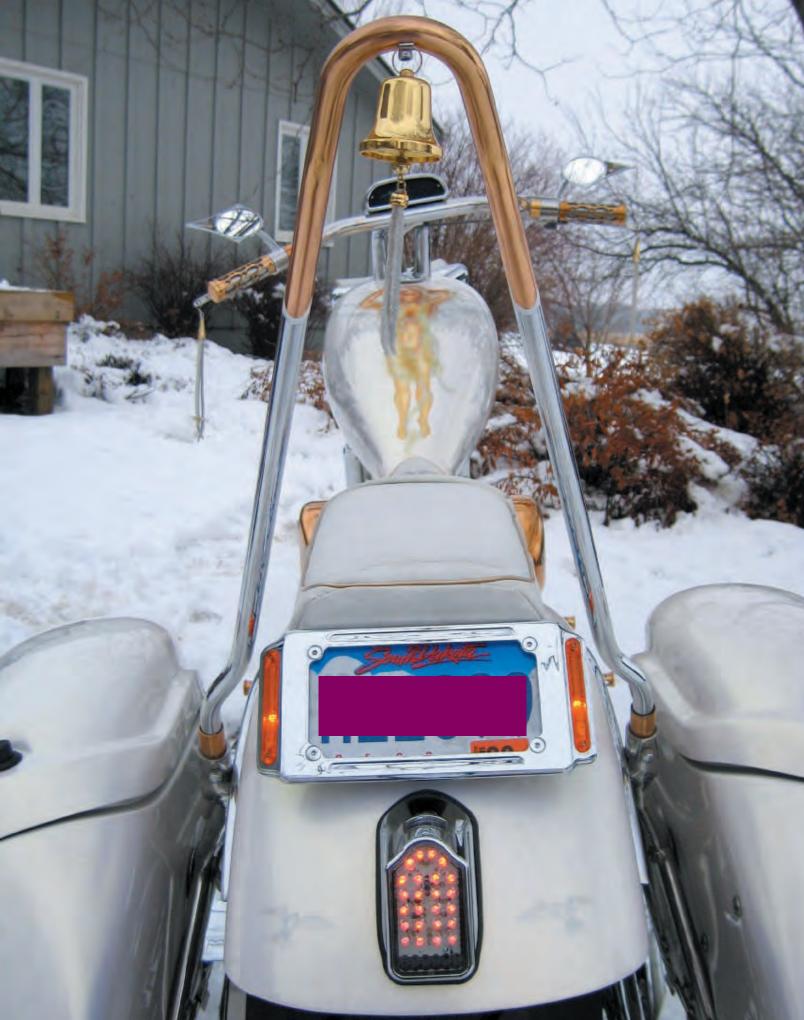

## Snow Angel for the winter Wonderland

Here is another Bike from that creative builder Rick Strand from Sioux Falls Iowa, Freebird Custom Motorcycles. He didnt tell us much about this bike or where it's located. Just the Name - White Angel "Purity". Feast your eyes, without shiverin......